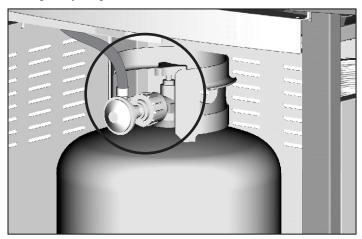

#### Connecting Regulator to the LP Cylinder

- **1.**LP cylinder must be properly secured onto grill. (Refer to assembly section.)
- 2. Turn all control knobs to the OFF position.
- **3.**Turn LP cylinder OFF by turning hand-wheel clockwise to a **full stop**.
- **4.**Remove the protective cap from LP cylinder valve. Always use cap and strap supplied with valve.

Do not use a POL transport plug (plastic part with external threads)! It will defeat the safety feature of the valve.

6. Turn the coupling nut clockwise and tighten to a full stop. The regulator will seal on the back-check feature in the LP cylinder valve, resulting in some resistance. An additional one-half to three-quarters turn is required to complete the connection. Tighten by hand only – do not use tools.

#### NOTE:

If you cannot complete the connection, disconnect regulator and repeat steps 5 and 6. If you are still unable to complete the connection, **do not use this regulator!** 